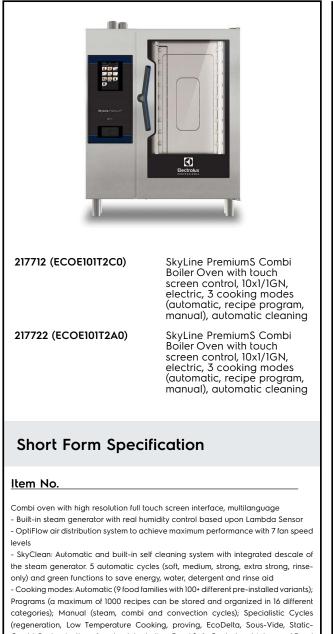

## SkyLine PremiumS Electric Combi Oven 10GN1/1

| ITEM #       |
|--------------|
| MODEL #      |
| NAME #       |
| <u>SIS #</u> |
| AIA #        |
|              |

Combi, Pasteurization of pasta, dehydration, Food Safe Control and Advanced Food Safe Control)

### Main Features

- Built-in steam generator for highly precise humidity and temperature control according to the chosen settinas
- Real humidity control based upon Lambda Sensor to automatically recognize quantity and size of food for consistent quality results.
- Dry, hot convection cycle (25 °C 300 °C): ideal for low humidity cooking.
- Combination cycle (25 °C 300 °C): combining convected heat and steam to obtain humidity controlled cooking environment, accelerating the cooking process and reducing weight loss.
- Low temperature Steam cycle (25 °C 99 °C): ideal for sous-vide, re-thermalization and delicate cookina. Steam cycle (100 °C): seafood and vegetables.

## **Sustainability**

- Human centered design with 4-star certification for ergonomics and usability.
- Wing-shaped handle with ergonomic design and hands-free opening with the elbow, making managing trays simpler. Protected by registered design (EM003143551 and related family).
- Reduced powerfunction for customized slow cooking cycles.
- SkyClean: Automatic and built-in self cleaning system with integrated descale of the steam generator. 5 automatic cycles (soft, medium, strong, extra strong, rinse-only) and green functions to save energy, water, detergent and rinse aid. Also programmable with delayed start.
- Plan-n-Save function organizes the cooking sequence of the chosen cycles optimizing the work in the kitchen from a