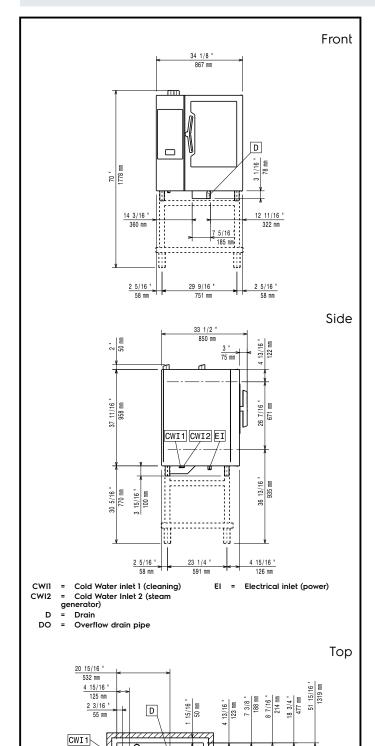

| PNC 925011 |  |  |  |  |  |  |
| <ul> <li>Compatibility kit for installation on<br/>previous base GN 1/1</li> </ul>                     | PNC 930217 |  |  |  |  |  |  |
| Recommended Detergents                                                                                 |            |  |  |  |  |  |  |
| • C25 Rinse & Descale Tabs, phosphate-<br>free, phosphorous-free, maleic acid-<br>free, 50 tabs bucket | PNC 0S2394 |  |  |  |  |  |  |

• C22 Cleaning Tabs, phosphate-free, PNC 0S2395 phosphorous-free, 100 bags bucket



SkyLine PremiumS Electric Combi Oven 10GN1/1

The company reserves the right to make modifications to the products without prior notice. All information correct at time of printing.

# **Electrolux**

## SkyLine PremiumS Electric Combi Oven 10GN1/1



## Electric

| Electric                                                                                                                                                                                                                                                                                            |                                                                                                |  |  |  |  |  |
|-----------------------------------------------------------------------------------------------------------------------------------------------------------------------------------------------------------------------------------------------------------------------------------------------------|----------------------------------------------------------------------------------